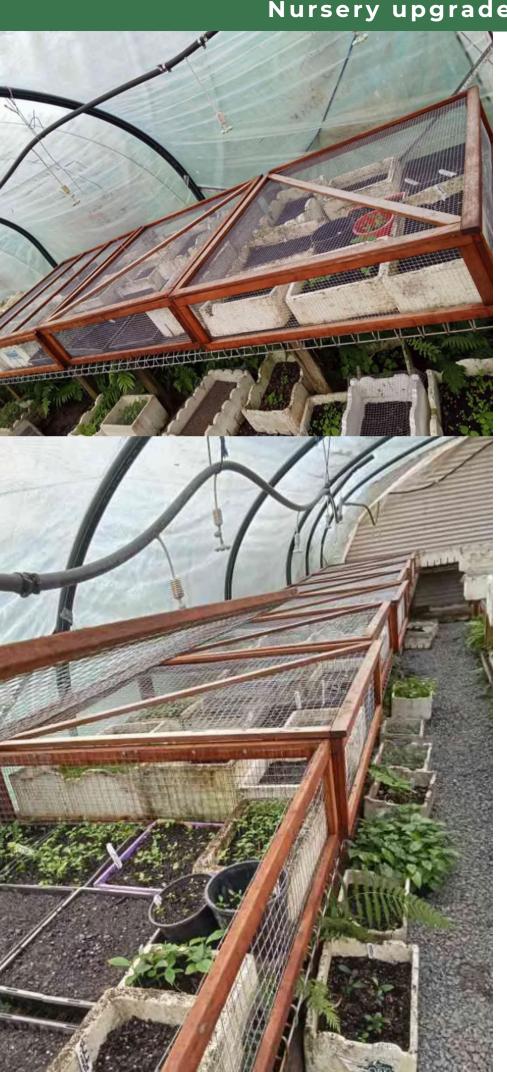

SCJ's donations allowed us to hire carpenters to build us fully sealable and breathable seed germination boxes to protect from rodents and other pests.

Two ten meter long rows of these boxes were custom fabricated with your donation. They have allowed us to grow species that we couldn't grow before as they were favourite foods for pests.