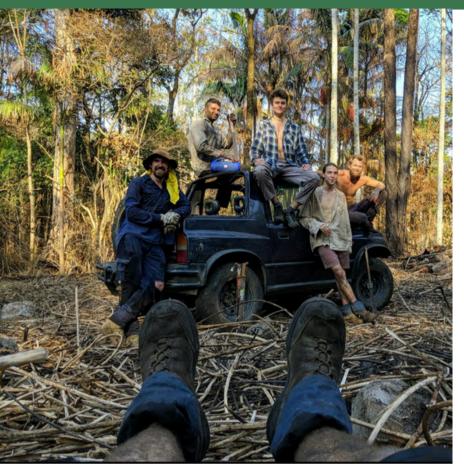

### PART V Contingency

The Vitara was our first car in 2018 and part of planting over 700 000 trees before she had to retire in 2024.

We are so lucky SCJ came along when you did with this generous donation. We stated when asking for your support, that at times unexpected costs come along and they did this year..

Our original Suzuki Vitara - the first car donated to RN had to be taken off the road for safety reasons leaving us down a crew car.

With your donation we were able to replace our tugboat Vitara with a Jeep Wrangler which has been making the runs to take trailers of plants to plantings, pull out vehicles, deliver staff, and help on planting days!