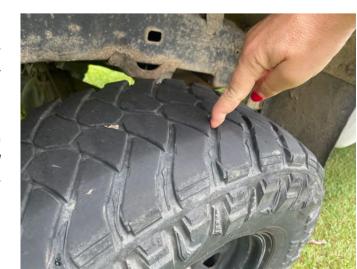

A huge thank you SCJ.

Constant offroading five days per week requires mud tyres in our environment due to the soft rainforest soils and extreme terrain.

We need to replace these tyres every 16 months so we can keep getting to locations that need reforesting. These are often in valleys and gulleys of course! We replaced a set of offroad tyres with your help.