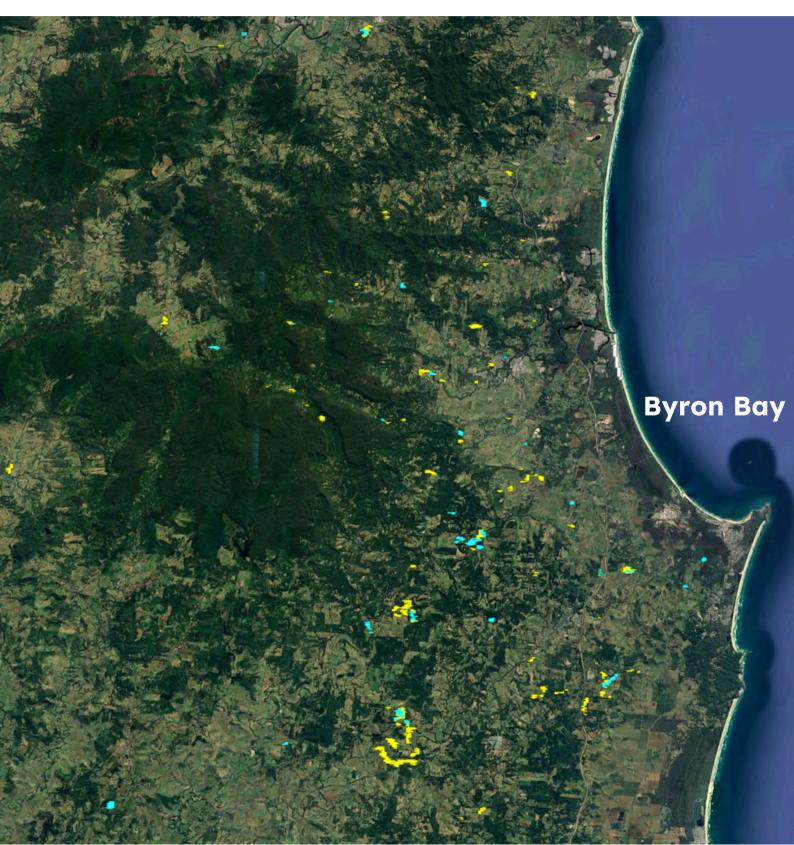

#### IMPACT

The below mapping shows our primary area of works in NNSW. The yellow zones show tree planting and the teal show rainforest regeneration sites.

While all this has been made possible in just 5 years, we anticipate that growing as fast as we are and being that there are several other large operators restoring the area, that it will become reasonably ecologically stable and reasonably well regenerated by 2035.

Our goal is not simply that plantings will become the rainforest of the future. Rather we work so that the trees we plant will seed out the region with billions of seeds.

The goal is a phenomenon called 'Ecological Resilience' and it means that the forest can self recover when healed enough. Ecological structure restitches itself back together.